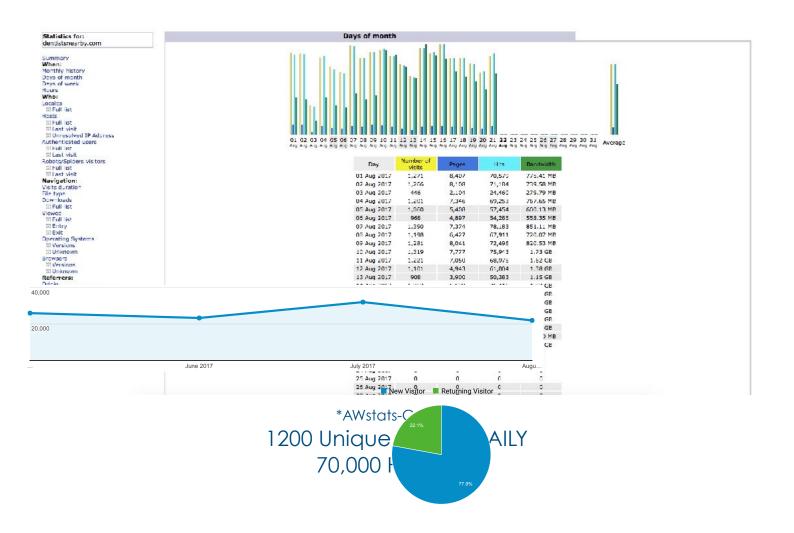

| Country |                | Sessions | % Sessions |
|---------|----------------|----------|------------|
| 1.      | Malaysia       | 94,253   | 91.30%     |
| 2.      | Singapore      | 2,926    | 2.83%      |
| 3.      | Italy          | 1,404    | 1.36%      |
| 4.      | India          | 776      | 0.75%      |
| 5.      | United States  | 693      | 0.67%      |
| 6.      | Australia      | 528      | 0.51%      |
| 7.      | Indonesia      | 364      | 0.35%      |
| 8.      | United Kingdom | 228      | 0.22%      |
| 9.      | Hong Kong      | 205      | 0.20%      |
| 10.     | Brunei         | 161      | 0.16%      |
|         |                |          |            |

\*Google Analytics Report 91.3% - Malaysia Audience 2.83% - SG Audience

\*Internal Research
93% - Middle to High income earners with high regards for Oralhealth care