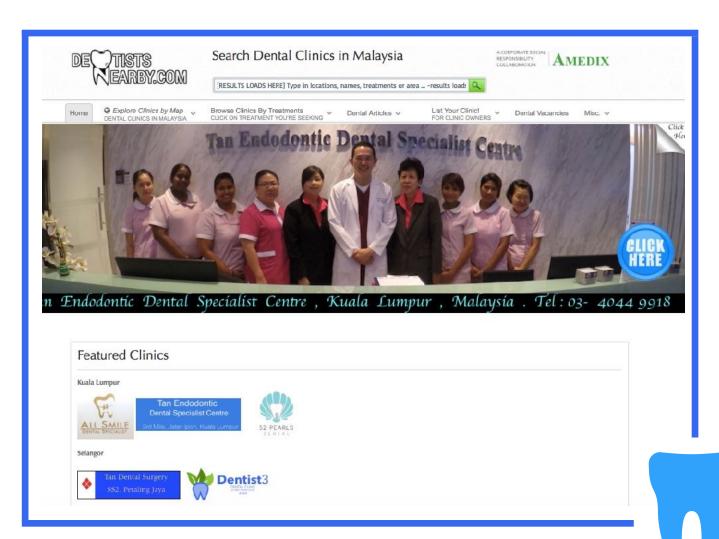

#### Search Dental Clinics in Malaysia

[RESULTS LOADS HERE] Type in locations, names, treatments or area

Anchor Space 220 (W) x 40 (H)

Home

Browse Clinics By Treatments CLICK ON TREATMENT YOU'RE SEEKING ♥

Dental Articles ♥

List Your Clinic! FOR CLINIC OWNERS

Dental Vacancies

Misc. ♥

Banner Space 1440 (W) x 400 (H)

#### Featured Clinics

Kuala Lumpur

Tan Endodontic Dental Specialist Centre Std Mie. Jalan joch, Kusta Lumpur

Selangor

Inline Space 900 (W) x 400 (H)

Now!

Exclusive Updates/Offers In Your Inbox! Info Exclusive Di Emel Anda!