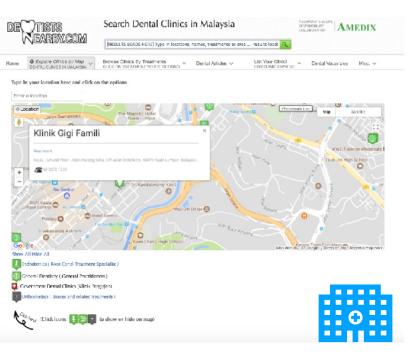

#### EXPLORE CLINIC BY INTERACTIVE MAPS

BROWSE CLINIC'S PROFILES ,
ATTENDING DENTISTS & QUALIFICATIONS
OPENING HOURS

#### Search Dental Clinics in Malaysia

[RESULTS LOADS HERE] Type in locations, names, treatments or area

Anchor Space 220 (W) x 40 (H)

Home

Explore Clinics by Map DENTAL CLINICS IN MALAYSIA

Browse Clinics By Treatments CLICK ON TREATMENT YOU'RE SEEKING ♥

Dental Articles ¥

List Your Clinic! FOR CLINIC OWNERS

Dental Vacancies

Misc. ∨