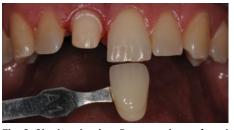

Fig. 1: Fractured anterior ceramic crown on tooth 11 in need of retreatment.

Fig. 2: Situation after tooth preparation.

Fig. 3: Shade selection. Best match was found for A1.

Fig. 4: Fabrication of the Lithium Disilicate Crown and fitting to gypsum model: Good esthetics and translucency.