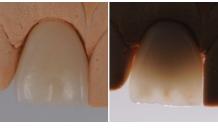

Fig. 1: Fractured anterior ceramic crown on tooth 11 in need of retreatment.

Fig. 2: Situation after tooth preparation.

Fig. 3: Shade selection. Best match was found for A1.

Fig. 4: Fabrication of the Lithium Disilicate Crown and fitting to gypsum model: Good esthetics and translucency.