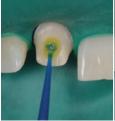

Fig. 11: Removal of excess cement in the gel stage with a scaler while holding the crown in place.

Fig. 12: Light curing for 20 seconds per restoration surface.

Fig. 13: Final situation with good esthetics and color match.