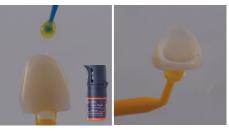

Fig. 7: Application of 3M™ Single Bond Universal Adhesive to the bonding surface rubbing it in for 20 seconds. Air thinning with oil-free air for five seconds until no more ripples are observed and all the solvent is gone. Cement application directly into the pretreated crown.

Fig. 8: Application of 3M™ Single Bond Universal Adhesive to the bonding surface rubbing it in for 20 seconds. Air thinning with oil-free air for five seconds until no more ripples are observed and all the solvent is gone.