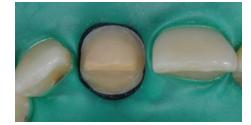

Fig. 5: Placement of retraction cord and rubber dam for isolation and intraoral crown fitting.

Fig. 6: The glass ceramic crown is pretreated with hydrofluoric acid, rinsed with water and air dried with oil-free air.