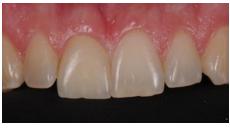

Fig. 11: Removal of excess cement in the gel stage with a scaler while holding the crown in place.

Fig. 12: Light curing for 20 seconds per restoration surface.

Fig. 13: Final situation with good esthetics and color match.