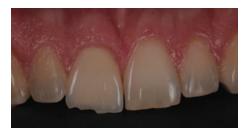

Fig. 1: Fractured anterior ceramic crown on tooth 11 in need of retreatment.

Fig. 2: Situation after tooth preparation.

Fig. 3: Shade selection. Best match was found for A1.

Fig. 4: Fabrication of the Lithium Disilicate Crown and fitting to gypsum model: Good esthetics and translucency.