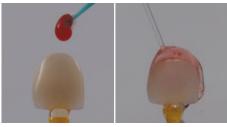

Fig. 7: Application of 3M™ Single Bond Universal Adhesive to the bonding surface rubbing it in for 20 seconds. Air thinning with oil-free air for five seconds until no more ripples are observed and all the solvent is gone. Cement application directly into the pretreated crown.

Fig. 8: Application of 3M™ Single Bond Universal Adhesive to the bonding surface rubbing it in for 20 seconds. Air thinning with oil-free air for five seconds until no more ripples are observed and all the solvent is gone.