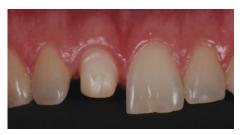

Fig. 1: Fractured anterior ceramic crown on tooth 11 in need of retreatment.

Fig. 2: Situation after tooth preparation.

Fig. 3: Shade selection. Best match was found for A1.

Fig. 4: Fabrication of the Lithium Disilicate Crown and fitting to gypsum model: Good esthetics and translucency.