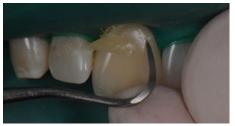

Fig. 11: Removal of excess cement in the gel stage with a scaler while holding the crown in place.

Fig. 12: Light curing for 20 seconds per restoration surface.

Fig. 13: Final situation with good esthetics and color match.