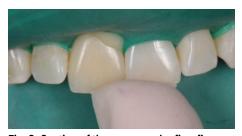

Fig. 11: Removal of excess cement in the gel stage with a scaler while holding the crown in place.

Fig. 12: Light curing for 20 seconds per restoration surface.

Fig. 13: Final situation with good esthetics and color match.